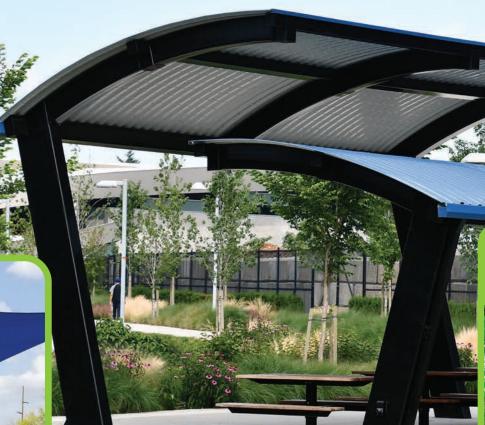

## **Site Furnishings**

- Benches and lean to benches
- Tables
- Litter Receptacles
- Bollards and Planters
- Bike Racks and Bike Lockers
- Water Fountains
- Variety of Materials including Steel, Aluminum, Wood, Recycled Plastic, Concrete